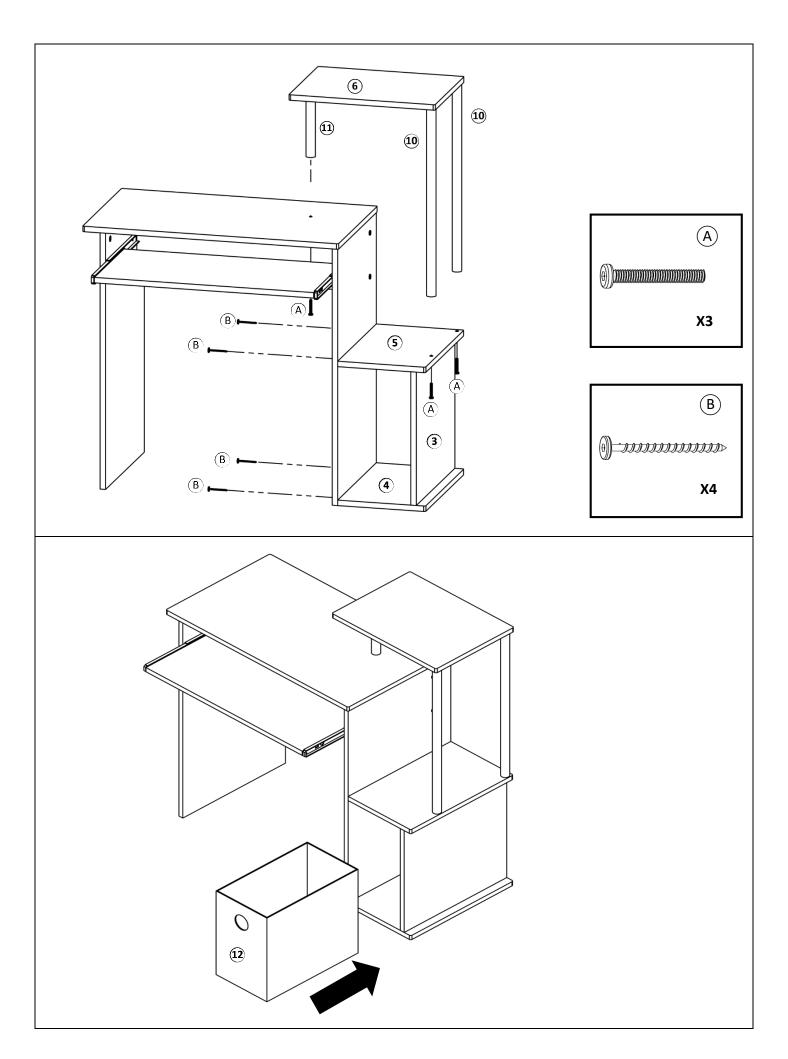

\*\* Do not fully tighten screws until fully assembled \*\*\*

|             | COMPONENT PARTS      |          |  |  |  |
|-------------|----------------------|----------|--|--|--|
| DESCRIPTION | PART NAME            | QTY(PCS) |  |  |  |
| 1           | DESKTOP              | 1        |  |  |  |
| 2           | BACKPANEL            | 1        |  |  |  |
| 3           | (DRAWER)SIDE PANEL   | 1        |  |  |  |
| 4           | (DRAWER)BOTTOM PANEL | 1        |  |  |  |
| (5)         | (DRAWER)TOP PANEL    | 1        |  |  |  |
| 6           | SHELF TOP            | 1        |  |  |  |
| 7           | SIDE PANEL           | 1        |  |  |  |
| 8           | SIDE PANEL           | 1        |  |  |  |
| 9           | KEYBOARD SHELF       | 1        |  |  |  |
| 10          | ROUND TUBE           | 2        |  |  |  |
| 11)         | ROUND TUBE           | 1        |  |  |  |
| 12)         | PAPER DRAWER         | 1        |  |  |  |
| (13)        | SLIDER               | 1        |  |  |  |
| 14)         | SLIDER               | 1        |  |  |  |

## **HARDWARE REQUIRED**

| A            |         | ALLEN BOLT     | M6x32MM   | 3  | PCS |
|--------------|---------|----------------|-----------|----|-----|
| $\bigcirc$ B |         | ALLEN SCREW    | M5x50MM   | 10 | PCS |
| <u>C</u>     | (jiiii) | PHILLIPS SCREW | M4x32MM   | 8  | PCS |
| <b>D</b>     |         | CAM BOLT       |           | 6  | PCS |
| E            |         | CAM LOCK       |           | 6  | PCS |
| F            |         | HANGER BOLTS   | M6x1-1/4" | 3  | PCS |
| G            |         | ALLEN WRENCH   |           | 1  | PCS |