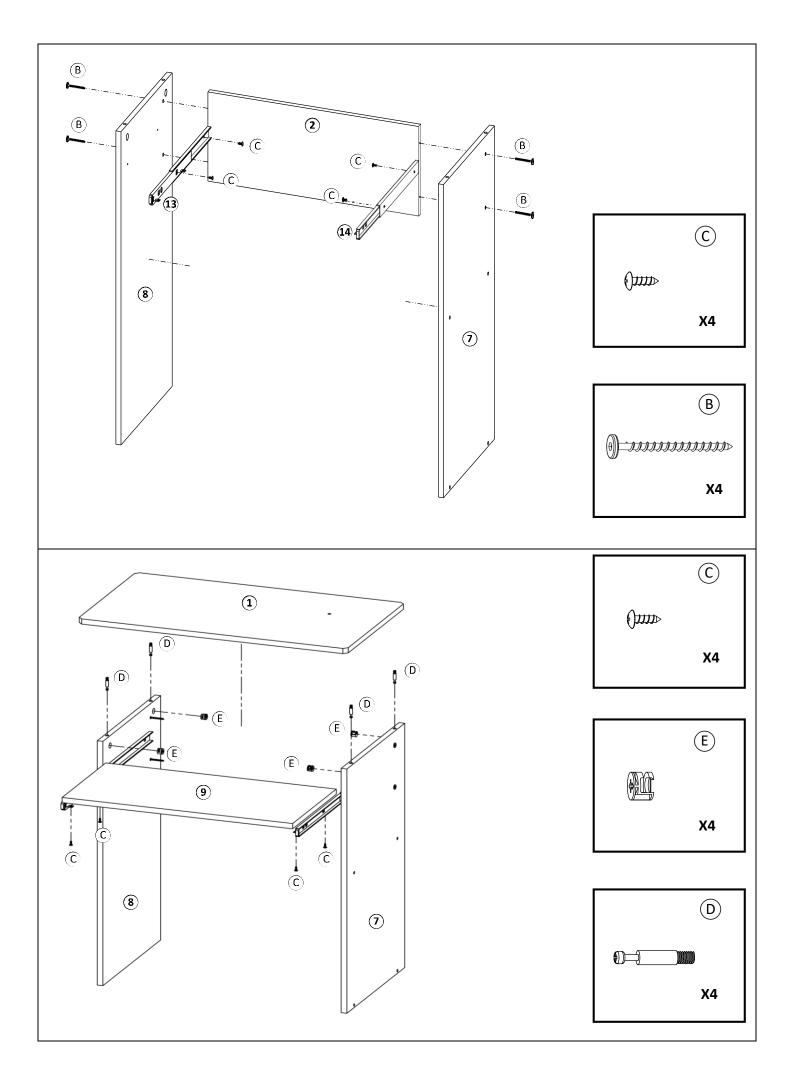

\*\* Do not fully tighten screws until fully assembled \*\*\*

|             | COMPONENT PARTS      |          |  |  |  |
|-------------|----------------------|----------|--|--|--|
| DESCRIPTION | PART NAME            | QTY(PCS) |  |  |  |
| 1           | DESKTOP              | 1        |  |  |  |
| 2           | BACKPANEL            | 1        |  |  |  |
| 3           | (DRAWER)SIDE PANEL   | 1        |  |  |  |
| 4           | (DRAWER)BOTTOM PANEL | 1        |  |  |  |
| (5)         | (DRAWER)TOP PANEL    | 1        |  |  |  |
| 6           | SHELF TOP            | 1        |  |  |  |
| 7           | SIDE PANEL           | 1        |  |  |  |
| 8           | SIDE PANEL           | 1        |  |  |  |
| 9           | KEYBOARD SHELF       | 1        |  |  |  |
| 10          | ROUND TUBE           | 2        |  |  |  |
| 11)         | ROUND TUBE           | 1        |  |  |  |
| 12)         | PAPER DRAWER         | 1        |  |  |  |
| (13)        | SLIDER               | 1        |  |  |  |
| 14)         | SLIDER               | 1        |  |  |  |

## **HARDWARE REQUIRED**

| A            |         | ALLEN BOLT     | M6x32MM   | 3  | PCS |
|--------------|---------|----------------|-----------|----|-----|
| $\bigcirc$ B |         | ALLEN SCREW    | M5x50MM   | 10 | PCS |
| <u>C</u>     | (jiiii) | PHILLIPS SCREW | M4x32MM   | 8  | PCS |
| <b>D</b>     |         | CAM BOLT       |           | 6  | PCS |
| E            |         | CAM LOCK       |           | 6  | PCS |
| F            |         | HANGER BOLTS   | M6x1-1/4" | 3  | PCS |
| G            |         | ALLEN WRENCH   |           | 1  | PCS |