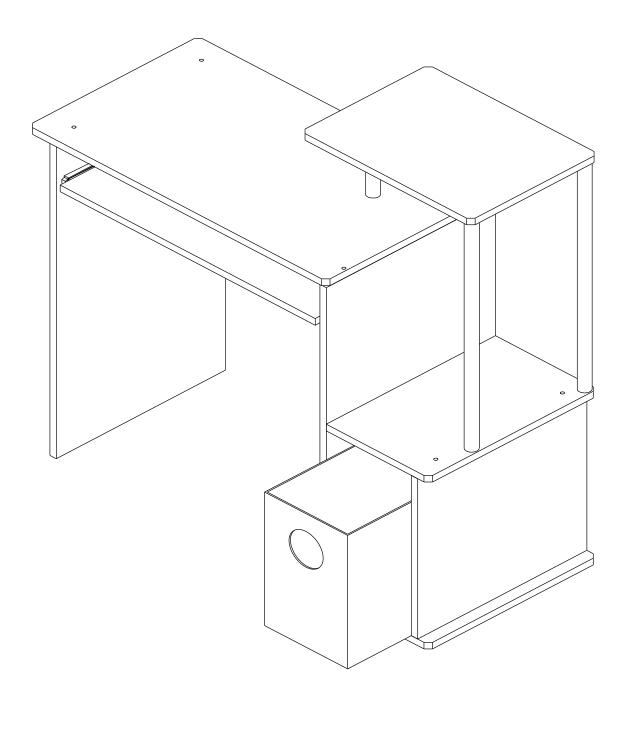

\*\* Do not fully tighten screws until fully assembled \*\*\*

|             | COMPONENT PARTS      |          |  |  |  |
|-------------|----------------------|----------|--|--|--|
| DESCRIPTION | PART NAME            | QTY(PCS) |  |  |  |
| 1           | DESKTOP              | 1        |  |  |  |
| 2           | BACKPANEL            | 1        |  |  |  |
| 3           | (DRAWER)SIDE PANEL   | 1        |  |  |  |
| 4           | (DRAWER)BOTTOM PANEL | 1        |  |  |  |
| (5)         | (DRAWER)TOP PANEL    | 1        |  |  |  |
| 6           | SHELF TOP            | 1        |  |  |  |
| 7           | SIDE PANEL           | 1        |  |  |  |
| 8           | SIDE PANEL           | 1        |  |  |  |
| 9           | KEYBOARD SHELF       | 1        |  |  |  |
| 10          | ROUND TUBE           | 2        |  |  |  |
| 11)         | ROUND TUBE           | 1        |  |  |  |
| 12)         | PAPER DRAWER         | 1        |  |  |  |
| (13)        | SLIDER               | 1        |  |  |  |
| 14)         | SLIDER               | 1        |  |  |  |