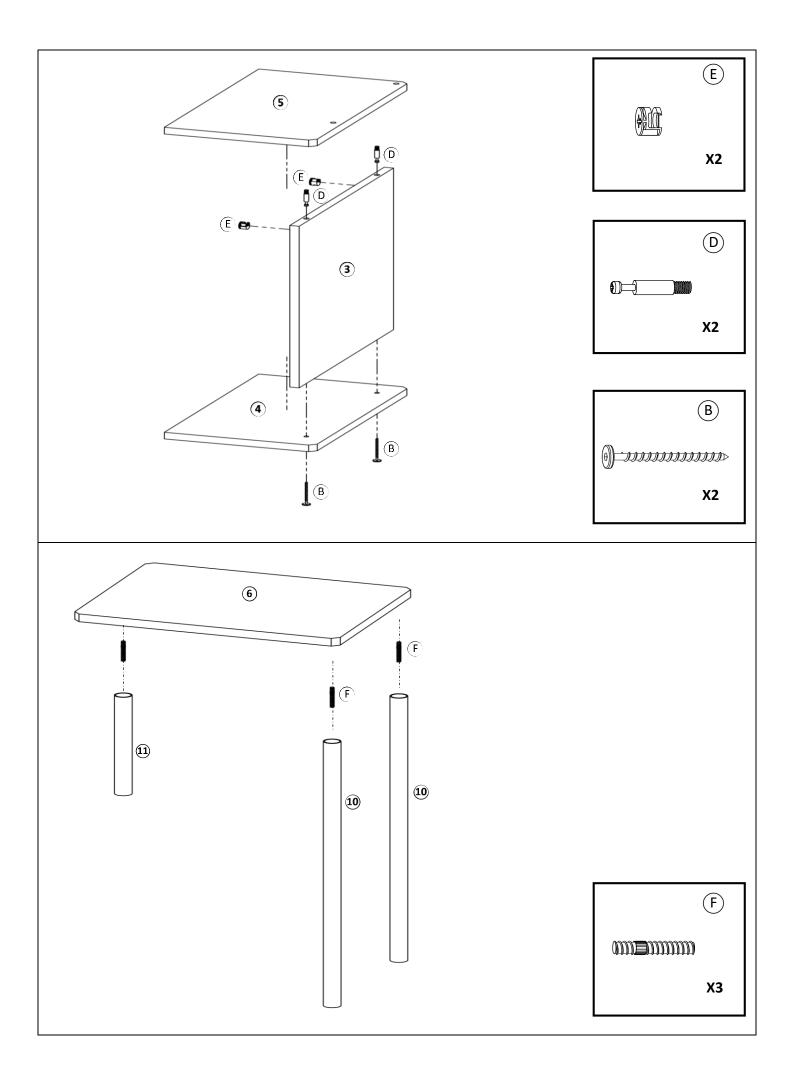

\*\* Do not fully tighten screws until fully assembled \*\*\*

|             | COMPONENT PARTS      |          |  |  |  |
|-------------|----------------------|----------|--|--|--|
| DESCRIPTION | PART NAME            | QTY(PCS) |  |  |  |
| 1           | DESKTOP              | 1        |  |  |  |
| 2           | BACKPANEL            | 1        |  |  |  |
| 3           | (DRAWER)SIDE PANEL   | 1        |  |  |  |
| 4           | (DRAWER)BOTTOM PANEL | 1        |  |  |  |
| (5)         | (DRAWER)TOP PANEL    | 1        |  |  |  |
| 6           | SHELF TOP            | 1        |  |  |  |
| 7           | SIDE PANEL           | 1        |  |  |  |
| 8           | SIDE PANEL           | 1        |  |  |  |
| 9           | KEYBOARD SHELF       | 1        |  |  |  |
| 10          | ROUND TUBE           | 2        |  |  |  |
| 11)         | ROUND TUBE           | 1        |  |  |  |
| 12)         | PAPER DRAWER         | 1        |  |  |  |
| (13)        | SLIDER               | 1        |  |  |  |
| 14)         | SLIDER               | 1        |  |  |  |

## **HARDWARE REQUIRED**

| A            |         | ALLEN BOLT     | M6x32MM   | 3  | PCS |
|--------------|---------|----------------|-----------|----|-----|
| $\bigcirc$ B |         | ALLEN SCREW    | M5x50MM   | 10 | PCS |
| <u>C</u>     | (jiiii) | PHILLIPS SCREW | M4x32MM   | 8  | PCS |
| <b>D</b>     |         | CAM BOLT       |           | 6  | PCS |
| E            |         | CAM LOCK       |           | 6  | PCS |
| F            |         | HANGER BOLTS   | M6x1-1/4" | 3  | PCS |
| G            |         | ALLEN WRENCH   |           | 1  | PCS |